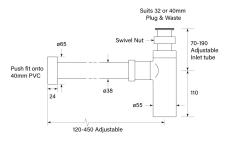

## Bottle trap diagram for

- Bottle trap diagram for
  Chrome
  Brushed Chrome
  Brushed New Nickel
  Polished New Nickel
  Brushed Garbon
  Brushed Graphite
  Discovery Bronze
  Armada Bronze
  Brushed Admiralty Brass
  Brushed Liberty Gold
  Polished Liberty Gold
  Brushed Ierminus Copper
  Polished Terminus Copper