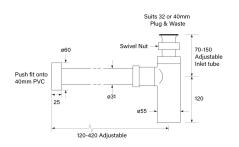

## Bottle trap diagram for Switzrok Matte Black Switzrok Matte White Raw Polished Brass Raw Brushed Brass Antique Brass Light Antique Brass Medium