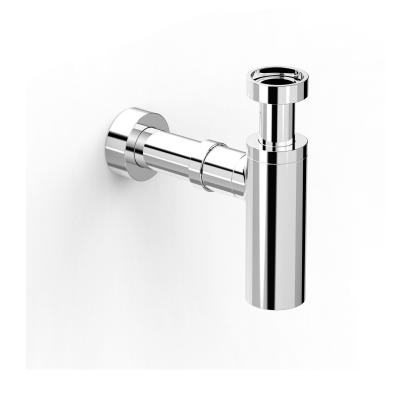

## 34351 **BOTTLE TRAP**

## **FEATURES**

- Suits 32 and 40 mm wastes
- Note there are two different specifications depending on the colour finish chosen, as displayed in dimensional diagram